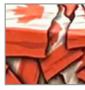

Camouflage - Woods

Camouflage - Desert

Carbon Fiber

American Flag

Canadian Flag (XT4 only)