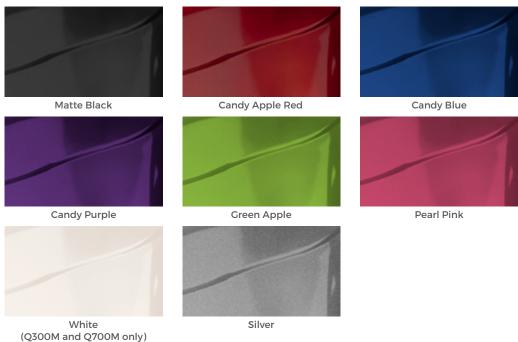

# **QUICKIE & ZIPPIE Power Chair Colors**

- Available on the Q300 M Mini, Q500 M, Q700 M and Q700-Up M
- Q200 R has a black frame with a choice of color accents.

### **SHROUD COLORS**

#### QUICKIE Q700 M ZIPPIE Q300 M Mini

#### **COLOR ACCENTS**

IMPORTANT NOTE: Paint colors will appear differently when viewed in print or on different devices. For further information on the full specification, options, and accessories, please refer to the order form All information is subject to change without notification.