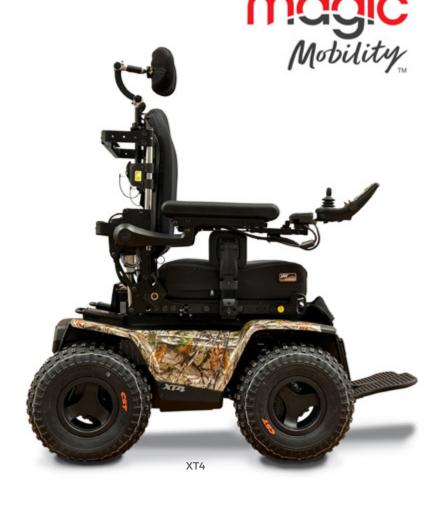

# MAGIC MOBILITY Magic 360 and Magic XT4 Shroud Colors

Midnight Black

Lucent Lime (360 only)

Sunset Red

Horizon Blue

**Dusk Purple** (360 only)

Vivid Pink (360 only)

**Desert Orange** (360 only)

Camouflage - Woods

Camouflage - Desert

Carbon Fiber

American Flag

Canadian Flag (XT4 only)