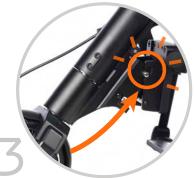

Push the handlebar forwards/ upwards until the locking bolt automatically clicks into place. Only release the wheelchair wheellocks once F35 is locked in place.

Need more help? Watch the Docking/Undocking video, plus others on charging, drive settings, and more.