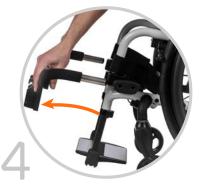

Pull and hold the docking release lever on the main tube. Now pull the handlebar gently backwards/downwards.