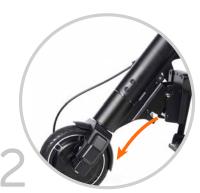

Now lower the pull device slowly until the castors of the wheelchair touch the floor.

To remove the F35 from the sub-frame only, steps 1 and 2 can be performed independently of steps 3 and 4.

Undo the tommy screws of the clamps on both sides and pull the sub-frame until the tubes of the intermediate sub-frame have been pulled completely out of the clamps.