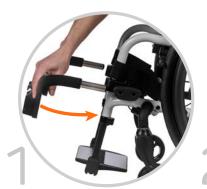

Insert the sub-frame into the docking clamps.

Now rotate the tommy screws of the clamps in a clockwise direction until they are hand tight and the intermediate sub-frame is securely held in the clamps.

Take out the sub-frame from the docking clamps.