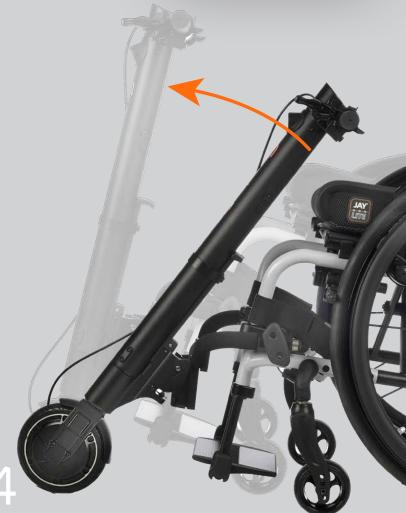

Pull and hold the docking release lever on the main tube. Now pull the handlebar gently backwards/downwards.

Now lower the pull device slowly until the castors of the wheelchair touch the floor.

To remove the F35 from the sub-frame only, steps 1 and 2 can be performed independently of steps 3 and 4.

Undo the tommy screws of the clamps on both sides and pull the sub-frame until the tubes of the intermediate sub-frame have been pulled completely out of the clamps.