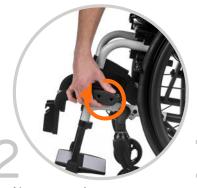

Take the pull device and insert the docking pin ends into the central bracket of the subframe.

Sunrise Medical cares about your safety. Please read your owner's manual for safe operating instructions and maintenance guidelines.