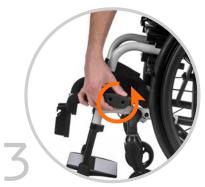

Insert the sub-frame into the docking clamps.

Now rotate the tommy screws of the clamps in a clockwise direction until they are hand tight and the intermediate sub-frame is securely held in the clamps.